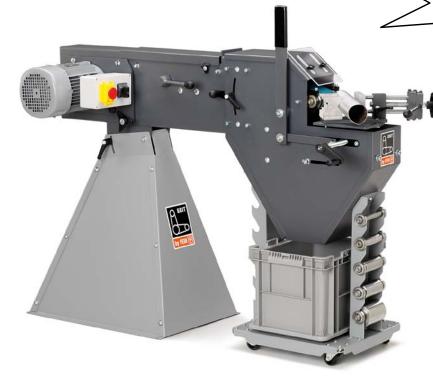

## SPRING SPECIAL!

GRIT GX NOTCHING SYSTEM
GX 75 BELT GRINDER & GXR NOTCHING MODULE

Constructed for use in small job, prototype, and fabrication shops, GRIT GX stands out due to its high efficiency. Whether for rough grinding or surface polishing, GRIT GX machines provide quality and results you can count on.

\$5,69900

The perfect solution for pipe and tube fabrication.

By attaching the GXR Module, the GX 75 Belt Grinder converts to the ideal platform for precise radius profiles on pipe and square tubing.

### GX 75 2H 2V 220/3/60 TWO-SPEED BELT GRINDER

3" (75mm) 1800 / 3600 RPM Voltage: 220V

# GXR PIPE NOTCHING MODULE

#### Includes:

Contact roll 1-11/16" (42.4mm) dia., Contact roll 1-7/8" (48.3mm) dia., Grinding belt 3 x 88-9/16" (75x2250mm) grit 36 type Z, Plastic water container

Wells Industrial Supplies Ltd. Langley Tel: 604-534-5456